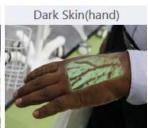

# **BI@** ECO BS300 Vein Finder



### **Parameter**

Light Type: Near-infrared Light
 Best Projection Distance: 200±20cm
 Dimension: 24\*60\*60cm(L\*W\*H)

Battery Working Time: 4 hours

Operating Mode: Handheld or suspension

## **Visualization Modes**

#### Brightness

Adjustable brightness allows clinicians customizing the image brightness base on the environment light.

#### Colors

Switchable colors can fit different needs from the nurses.

#### Inverse

Clinicians can highlight the veins or highlight the surrounding tissue.

## **Optional Stand**





## **Application Images**









## **Application Department**





















## Wuxi Biomedical Technology Co., Ltd.

 Add:
 Room 408, No.801 Hongqiao road, Wuxi, Jiangsu, China 214072

 Tel:
 86-510-85572789
 Fax: 86-510-85572789

 Email:
 sales@cnbiomedical.com
 Mobile phone: 86-13382885910



www.portable-ultrasound-scanner.com