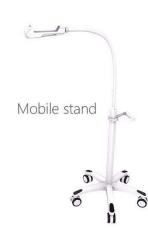

# **BI@** ECO BS300 Vein Finder



### **Parameter**

Light Type: Near-infrared Light
 Best Projection Distance: 200±20cm
 Dimension: 24\*60\*60cm(L\*W\*H)

Battery Working Time: 4 hours

Operating Mode: Handheld or suspension

## **Visualization Modes**

#### Brightness

Adjustable brightness allows clinicians customizing the image brightness base on the environment light.

#### Colors

Switchable colors can fit different needs from the nurses.

#### Inverse

Clinicians can highlight the veins or highlight the surrounding tissue.

## **Optional Stand**





## **Application Images**









## **Application Department**





















## Wuxi Biomedical Technology Co., Ltd.

 Add:
 Room 408, No.801 Hongqiao road, Wuxi, Jiangsu, China 214072

 Tel:
 86-510-85572789
 Fax: 86-510-85572789

 Email:
 sales@cnbiomedical.com
 Mobile phone: 86-13382885910



www.portable-ultrasound-scanner.com