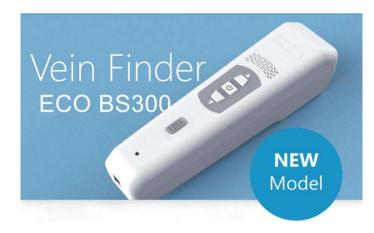

# **BI@** ECO BS300 Vein Finder

### **Parameter**

Light Type: Near-infrared Light
 Best Projection Distance: 200±20cm
 Dimension: 24\*60\*60cm(L\*W\*H)

Battery Working Time: 4 hours

Operating Mode: Handheld or suspension