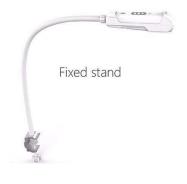

# **BI@** ECO BS300 Vein Finder



### **Parameter**

Light Type: Near-infrared Light
 Best Projection Distance: 200±20cm
 Dimension: 24\*60\*60cm(L\*W\*H)

Battery Working Time: 4 hours

Operating Mode: Handheld or suspension

## **Visualization Modes**

#### Brightness

Adjustable brightness allows clinicians customizing the image brightness base on the environment light.

#### Colors

Switchable colors can fit different needs from the nurses.

#### Inverse

Clinicians can highlight the veins or highlight the surrounding tissue.

## **Optional Stand**





## **Application Images**









## **Application Department**





















## Wuxi Biomedical Technology Co., Ltd.

 Add:
 Room 408, No.801 Hongqiao road, Wuxi, Jiangsu, China 214072

 Tel:
 86-510-85572789
 Fax: 86-510-85572789

 Email:
 sales@cnbiomedical.com
 Mobile phone: 86-13382885910



www.portable-ultrasound-scanner.com